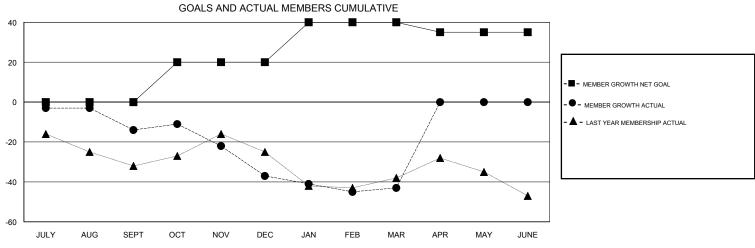

## **GREGORY GILLIAM LOCATION OKLAHOMA GMT CA** Clubs Members RESULTS FOR 2018-2019 RESULTS FOR 2018-2019 NEW CLUB GOAL NEW CLUBS DROPPED CLUBS MEMBER GROWTH NET MEMBER GROWTH DROPPED QUARTER QUARTER GOAL ACTUAL MEMBERS ACTUAL (including transfers) 0 0 0 0 33 45 JULY/AUG/SEPT JULY/AUG/SEPT 20 21 43 OCT/NOV/DEC OCT/NOV/DEC 0 1 0 20 40 44 JAN/FEB/MAR JAN/FEB/MAR 0 0 0 -5 0 0 APR/MAY/JUNE APR/MAY/JUNE